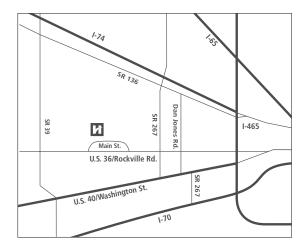

#### **DRIVING TO DANVILLE CAMPUS**

1000 E. Main St., Danville, IN, 46122, (317) 745-4451

#### FROM THE NORTH

Take S.R. 267 or Dan Jones Road south. Turn west (right) on U.S. 36/Rockville Road. Turn north (right) onto Main Street.

#### FROM THE EAST

Take U.S. 36/Rockville Road west. Turn north (right) onto Main Street.

#### FROM THE SOUTH

Take S.R. 267 or Dan Jones Road north. Turn west (left) on U.S. 36/Rockville Road. Turn north (right) onto Main Street.

#### FROM THE WEST

Take U.S. 36/Rockville Road east. Turn north (left) onto Main Street.