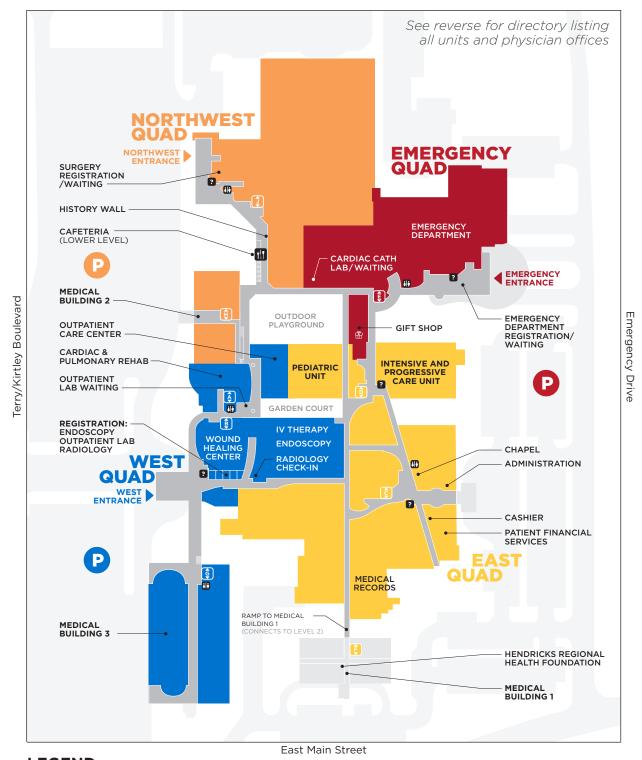

### Danville Campus MAP

#### **LEGEND**

- ? Information Desk
- Public Restrooms
- Copper Grill/Dining
- 🥖 Orange Elevator
- **G** Blue Elevator
- **E**Red Elevator

#### CAMPUS DIRECTORY

#### WEST QUAD / BLUE LOT: Blue Elevators

Cardiac & Pulmonary Rehab Cardiology (EKG) Cardiopulmonary Conference Rooms 6, 7 & 8 Endoscopy IV Therapy

**Neurodiagnostics** 

Physical/Occupational Therapy Outpatient Care Center Outpatient Lab Radiology Registration Sleep Disorders Center Speech Therapy Wound Healing Center

## EMERGENCY QUAD / RED LOT: Red Elevators

Cardiac Cath Lab Gift Shop Emergency Department Medical Unit

#### **EAST QUAD / YELLOW LOT:** Yellow Elevators

Administration
Cashier
Chapel
Chaplaincy
Childbirth Center
Conference Rooms
3, 4 & 5

Health Information
Management
Intensive Care (ICU)
Patient Financial
Services
Pediatrics
Playground

### NORTHWEST QUAD / ORANGE LOT: Orange Elevators

Center for Diabetes Excellence Copper Grill / Dining History Wall Human Resources Surgery Unit